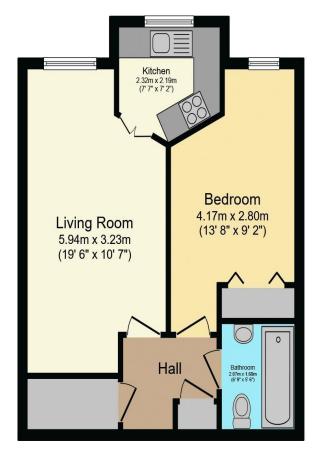

## Visit us at retirementhomesearch.co.uk

Total floor area 45.0 m<sup>2</sup> (485 sq.ft.) approx

This floor plan is for illustrative purposes only. It is not drawn to scale. Any measurements, floor areas (including any total floor area), openings and orientation are approximate. No details are guaranteed, they cannot be relied upon for any purpose and they do not form part of any agreement. No liability is taken for any error, omission or misstatement. A party must rely upon its own inspection(s). Powered by www.focalagent.com